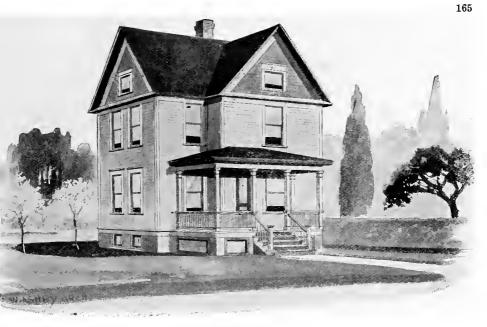

Design No. 2003

First Floor Plan

Second Floor Plan

#### Size: Width, 19 feet 10 inches; length, 38 feet, exclusive of porches

Blue prints consist of basement plan; first and second floor plans; front, two side elevations; wall sections and all necessary interior details. Specifications consist of about twenty pages of typewritten matter.

Full and complete working plans and specifications of this house will be furnished for \$5.00. Cost of this house is from about \$2,550,00 to about \$2,800.00, according to the locality in which it is built.